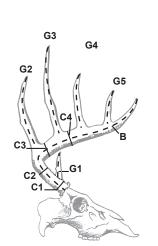

|                                                                      |               |                |                                        |                        | ,              |             | Right Antler  | Left Antler |
|----------------------------------------------------------------------|---------------|----------------|----------------------------------------|------------------------|----------------|-------------|---------------|-------------|
| B. Length of Main Beam                                               |               |                |                                        |                        |                |             |               |             |
| G-1. Length of First Point                                           |               |                |                                        |                        |                |             |               |             |
| G-2. Length of Second Point                                          |               |                |                                        |                        |                |             |               |             |
| G-3. Length of Third Point                                           |               |                |                                        |                        |                |             |               |             |
| G-4. Length of Fourth Point, If Present                              |               |                |                                        |                        |                |             |               |             |
| G-5. Length of Fifth Point, If Present                               |               |                |                                        |                        |                |             |               |             |
| G-6. Length of Sixth Point, If Present                               |               |                |                                        |                        |                |             |               |             |
| G-7. Length of Seventh Point, If Present                             |               |                |                                        |                        |                |             |               |             |
| C-1. Circumference at Smallest Place Between Burr and First Point    |               |                |                                        |                        |                |             |               |             |
| C-2. Circumference at Smallest Place Between First and Second Points |               |                |                                        |                        |                |             |               |             |
| C-3. Circumference at Smallest Place Between Second and Third Points |               |                |                                        |                        |                |             |               |             |
| C-4. Circumference at Smallest Place Between Third and Fourth Points |               |                |                                        |                        |                |             |               |             |
| K. Total of Lengths of Abnormal Points                               |               |                |                                        |                        |                |             |               |             |
| ТС                                                                   |               |                |                                        |                        |                | TOTALS      |               |             |
| ADD<br>TOGETHER:                                                     | Inside Spread |                | Location of Harvest: County:           |                        |                | State/Prov: |               |             |
|                                                                      | Column 1      |                | Hunter (Legal Name):                   |                        |                |             | Date Killed:  |             |
|                                                                      | Column 2      |                | Parent or Legal Guardian (Legal Name): |                        |                |             | Telephone #:  |             |
| Subtotal Trophy                                                      |               |                |                                        | rophy Owner's Address: |                |             |               |             |
| FINAL SCORE                                                          |               |                | Trophy Owner's Email:                  |                        |                |             | Guide's Name: |             |
|                                                                      |               | WRC Customer # |                                        | WRC Harvest ID         | C Harvest ID # |             |               |             |
| Date Scored/                                                         |               |                | Hunter Education Certificate #         |                        |                |             |               |             |
| Scorers Signature:                                                   |               |                |                                        |                        | Print:         |             |               |             |