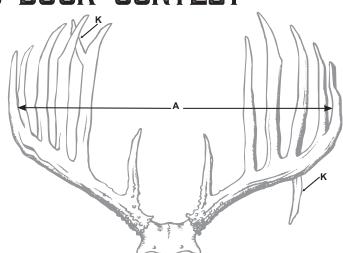

|                                                                      |               |                |                                        |                        | ,              |             | Right Antler  | Left Antler |
|----------------------------------------------------------------------|---------------|----------------|----------------------------------------|------------------------|----------------|-------------|---------------|-------------|
| B. Length of Main Beam                                               |               |                |                                        |                        |                |             |               |             |
| G-1. Length of First Point                                           |               |                |                                        |                        |                |             |               |             |
| G-2. Length of Second Point                                          |               |                |                                        |                        |                |             |               |             |
| G-3. Length of Third Point                                           |               |                |                                        |                        |                |             |               |             |
| G-4. Length of Fourth Point, If Present                              |               |                |                                        |                        |                |             |               |             |
| G-5. Length of Fifth Point, If Present                               |               |                |                                        |                        |                |             |               |             |
| G-6. Length of Sixth Point, If Present                               |               |                |                                        |                        |                |             |               |             |
| G-7. Length of Seventh Point, If Present                             |               |                |                                        |                        |                |             |               |             |
| C-1. Circumference at Smallest Place Between Burr and First Point    |               |                |                                        |                        |                |             |               |             |
| C-2. Circumference at Smallest Place Between First and Second Points |               |                |                                        |                        |                |             |               |             |
| C-3. Circumference at Smallest Place Between Second and Third Points |               |                |                                        |                        |                |             |               |             |
| C-4. Circumference at Smallest Place Between Third and Fourth Points |               |                |                                        |                        |                |             |               |             |
| K. Total of Lengths of Abnormal Points                               |               |                |                                        |                        |                |             |               |             |
| ТС                                                                   |               |                |                                        |                        |                | TOTALS      |               |             |
| ADD<br>TOGETHER:                                                     | Inside Spread |                | Location of Harvest: County:           |                        |                | State/Prov: |               |             |
|                                                                      | Column 1      |                | Hunter (Legal Name):                   |                        |                |             | Date Killed:  |             |
|                                                                      | Column 2      |                | Parent or Legal Guardian (Legal Name): |                        |                |             | Telephone #:  |             |
| Subtotal Trophy                                                      |               |                |                                        | rophy Owner's Address: |                |             |               |             |
| FINAL SCORE                                                          |               |                | Trophy Owner's Email:                  |                        |                |             | Guide's Name: |             |
|                                                                      |               | WRC Customer # |                                        | WRC Harvest ID         | C Harvest ID # |             |               |             |
| Date Scored/                                                         |               |                | Hunter Education Certificate #         |                        |                |             |               |             |
| Scorers Signature:                                                   |               |                |                                        |                        | Print:         |             |               |             |